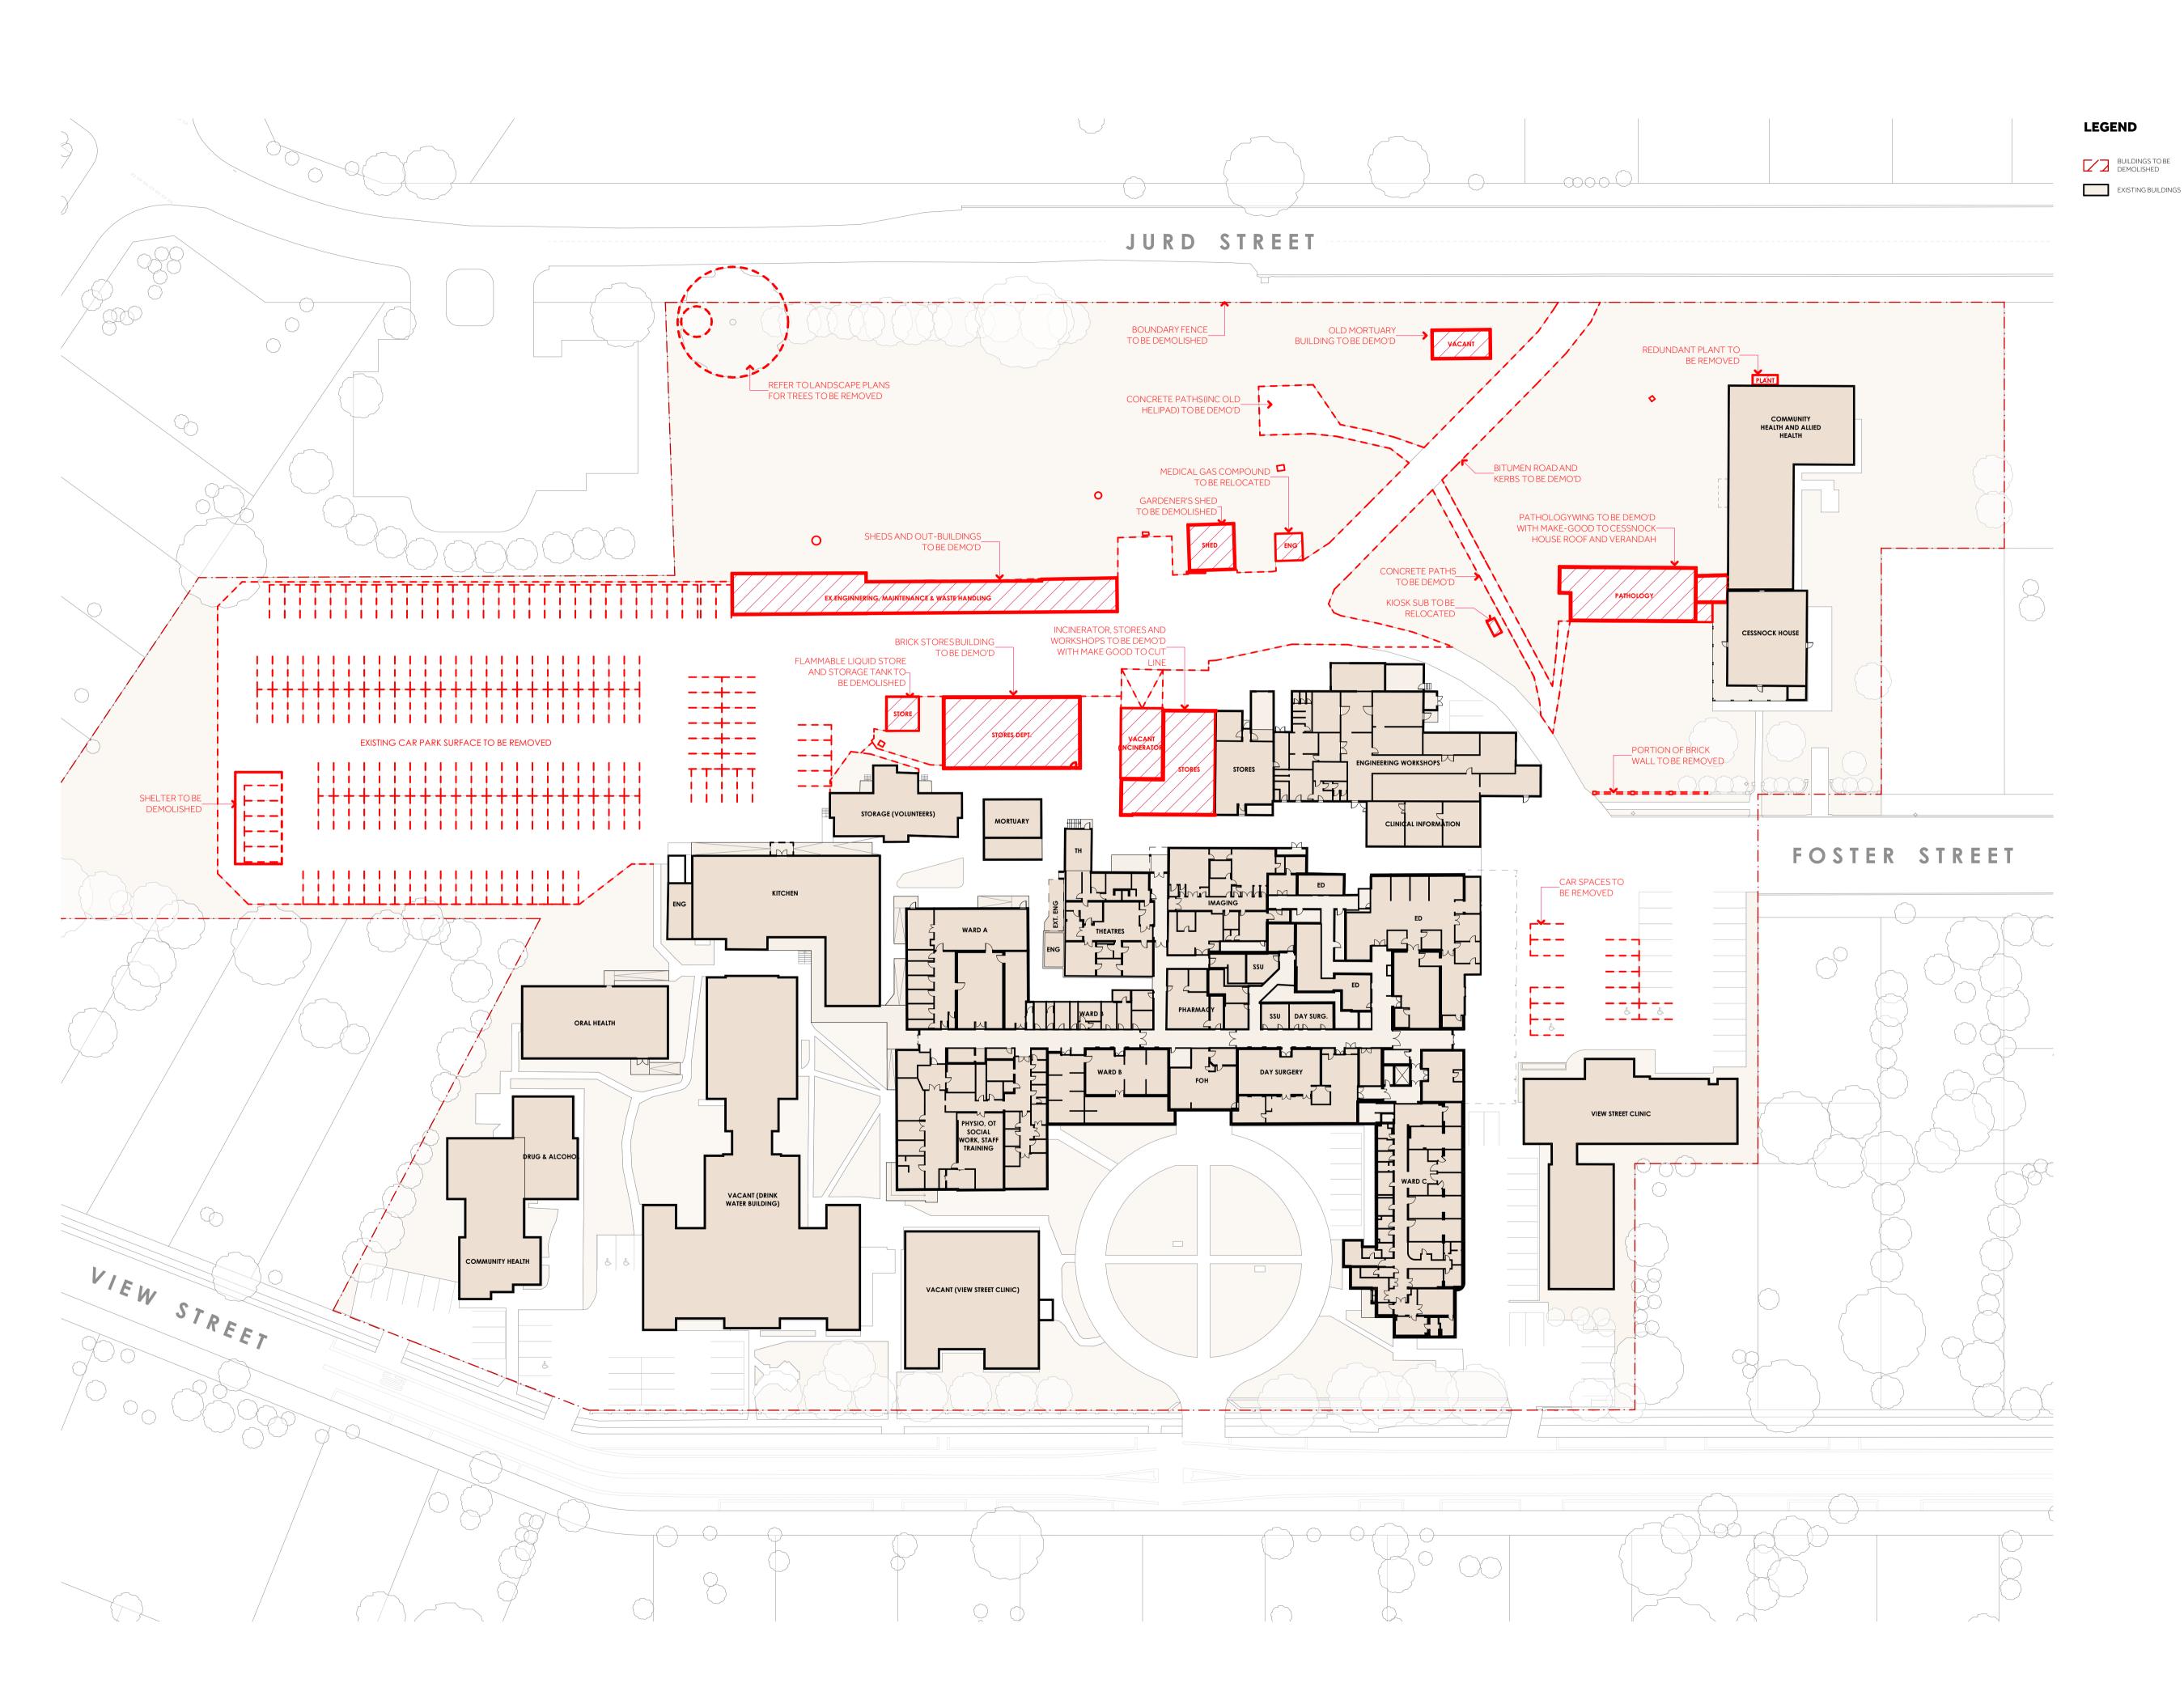

## PROJECT MANAGER

2 Portside Cres, Maryville, NSW, 2293

PROJECT CESSNOCK HOSPITAL

**REDEVELOPMENT** 24 View St, Cessnock NSW 2325

Wonnarua Nation

SCALE 1:500 @A1 DRAWN BY APPROVED BY 40mm ON ORIGINAL PRINT DATE 4/03/2025 DRAWING GROUND FLOOR