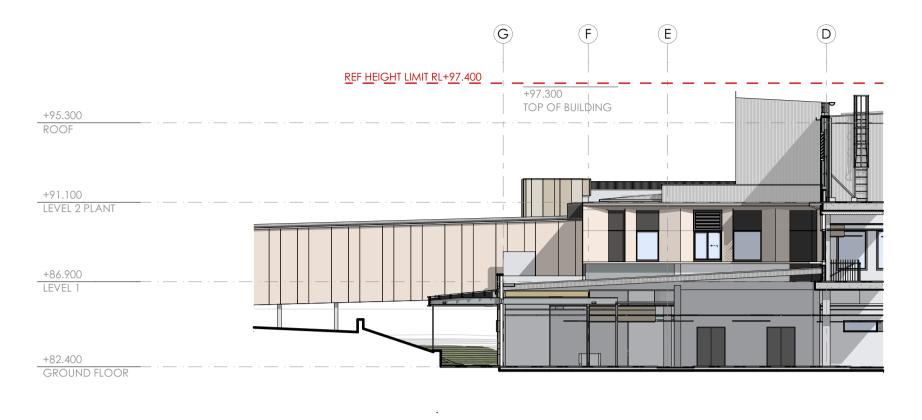

## PLANNING SUBMISSION

SCALE 1:200 @A1 DRAWN BY APPROVED BY 40mm ON ORIGINAL PRINT DATE 03/10/2024 DRAWING

SOUTH & WEST ELEVATIONS

PROJECT NUMBER

DRAWING NUMBER CHR-AR-REF- 120101

3 WEST ELEVATION IPU A SCALE - 1:200

4 WEST ELEVATION IPU B SCALE - 1:200

e. enquiries@fitzpatrickpartners.com W. WWW.FITZPATRICKPARTNERS.COM a. Level 6, 9 Castlereagh Street, Sydney 2000, Australia