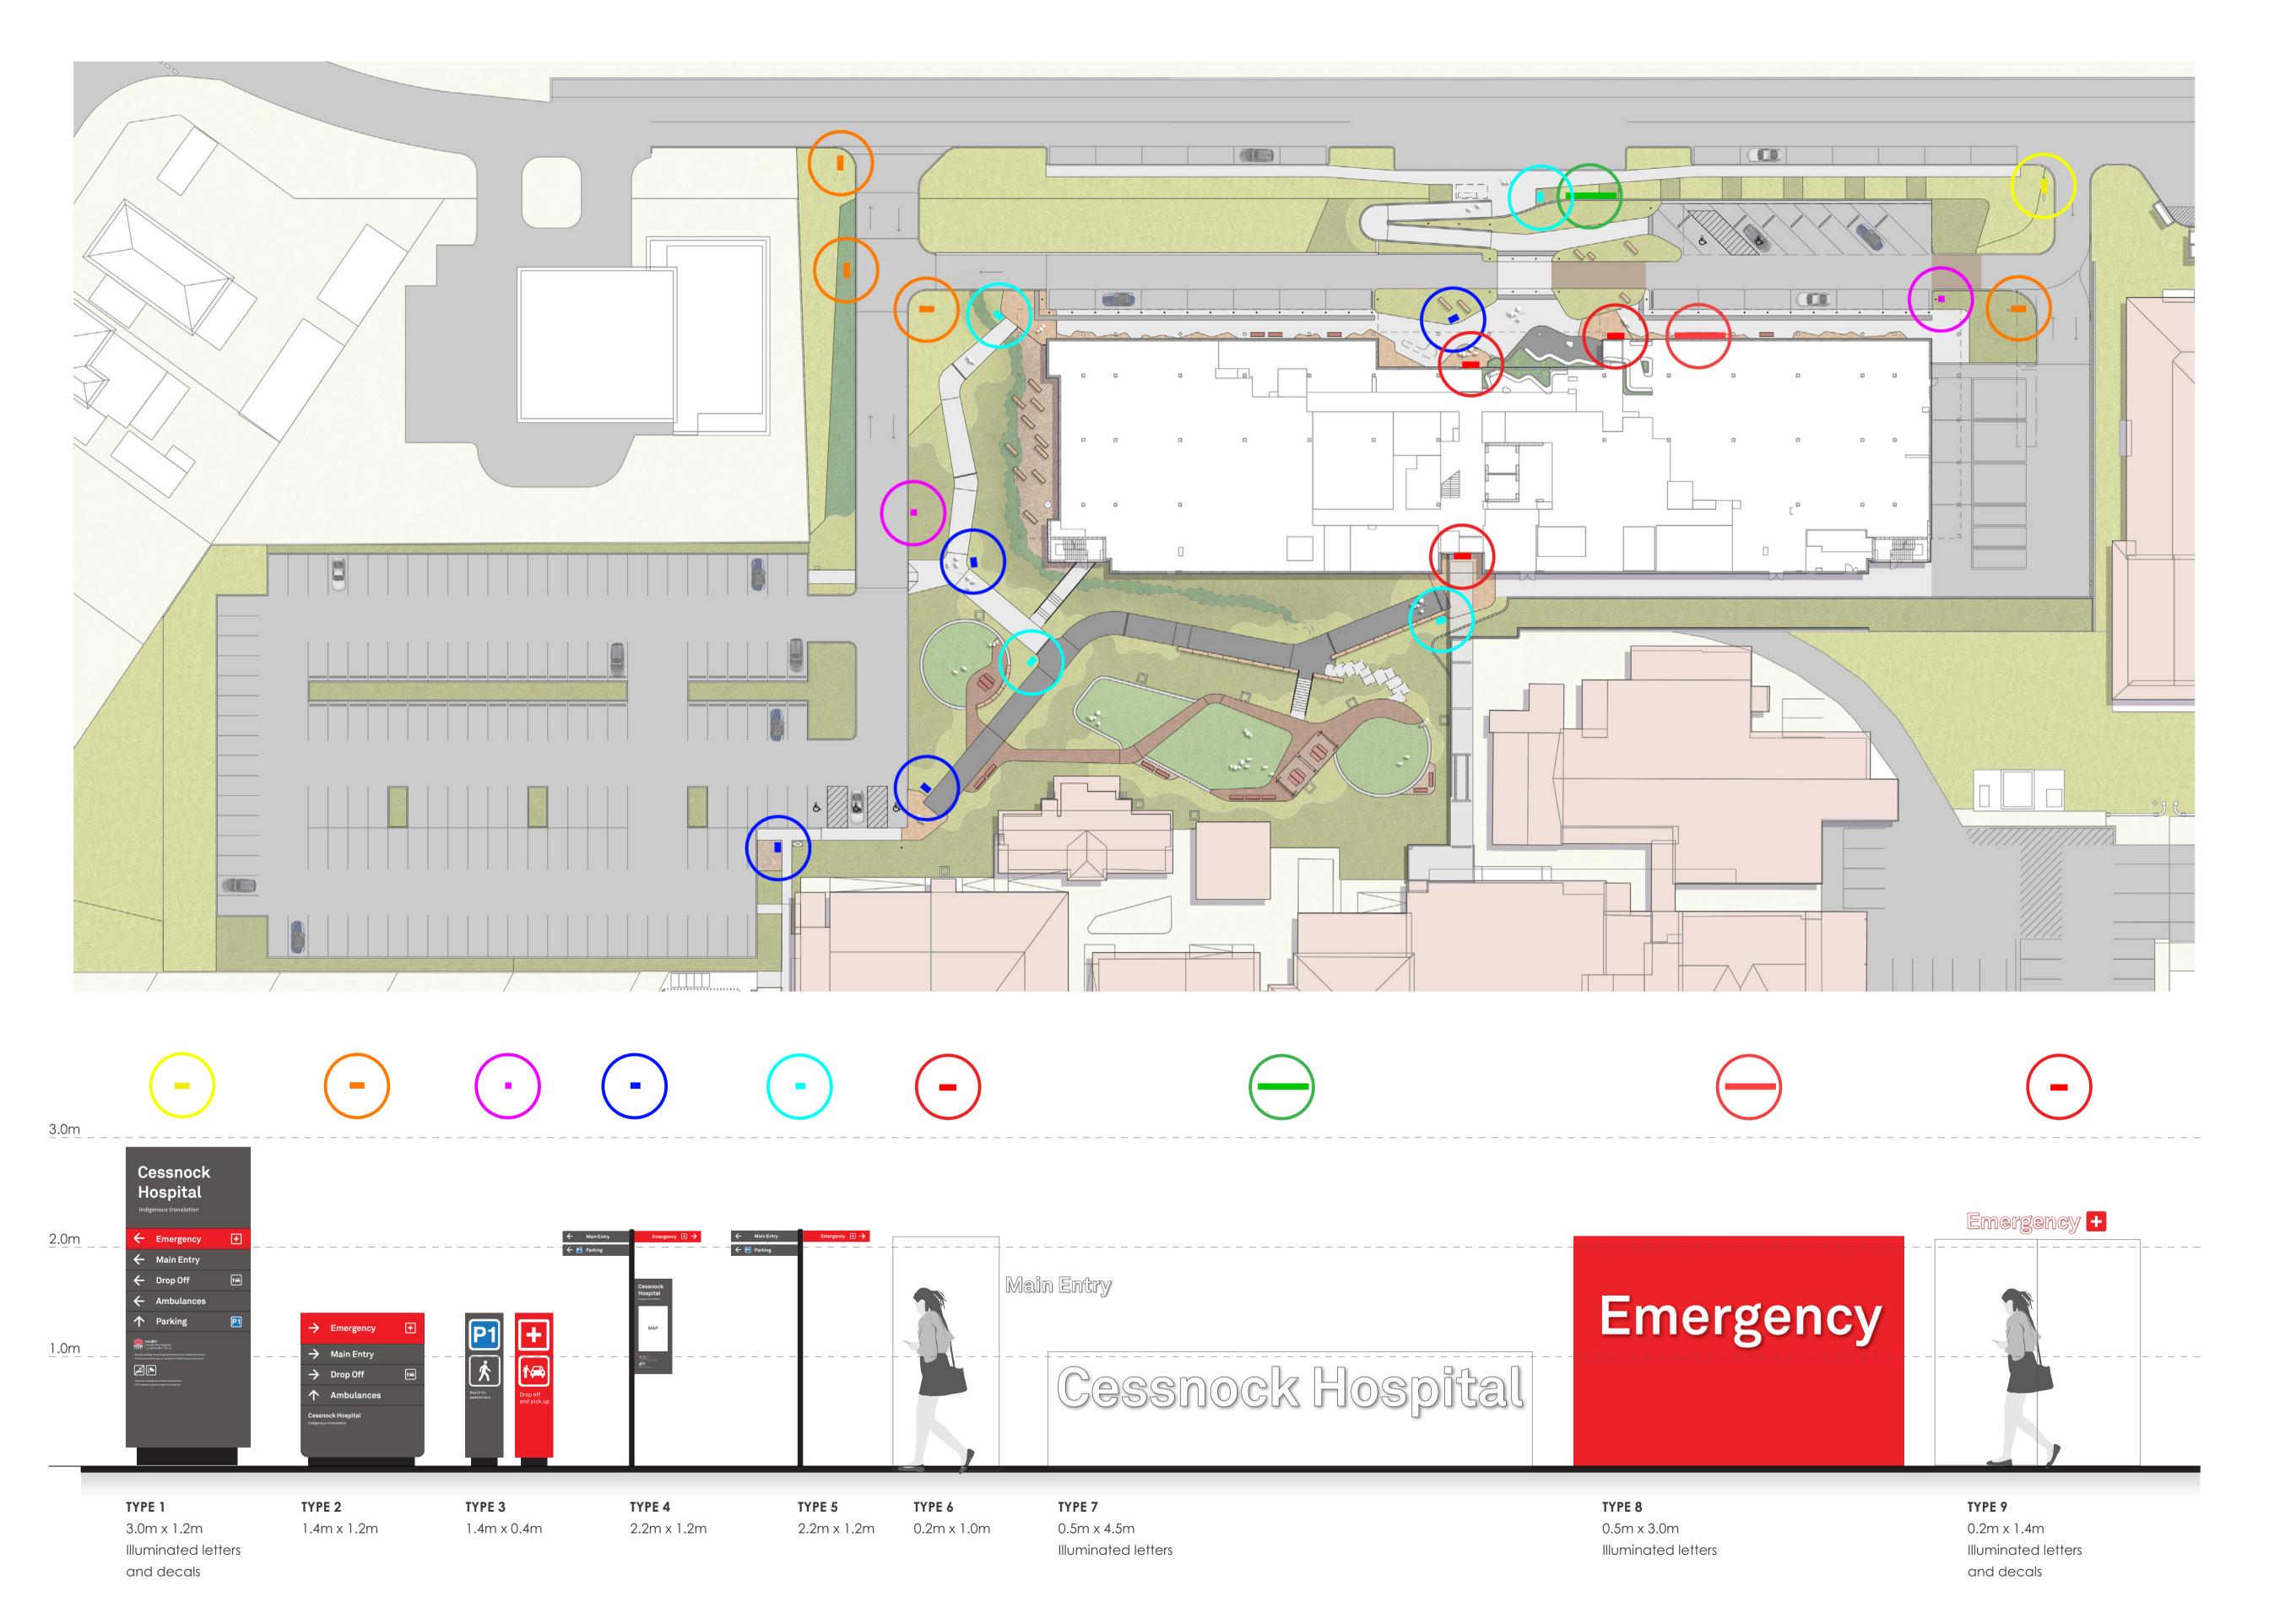

## Note:

This drawing denotes signage types, sizes and locations only. Any colours, graphics or text is indicative only for illustrative purposes and will be developed further during future design phases of the project.