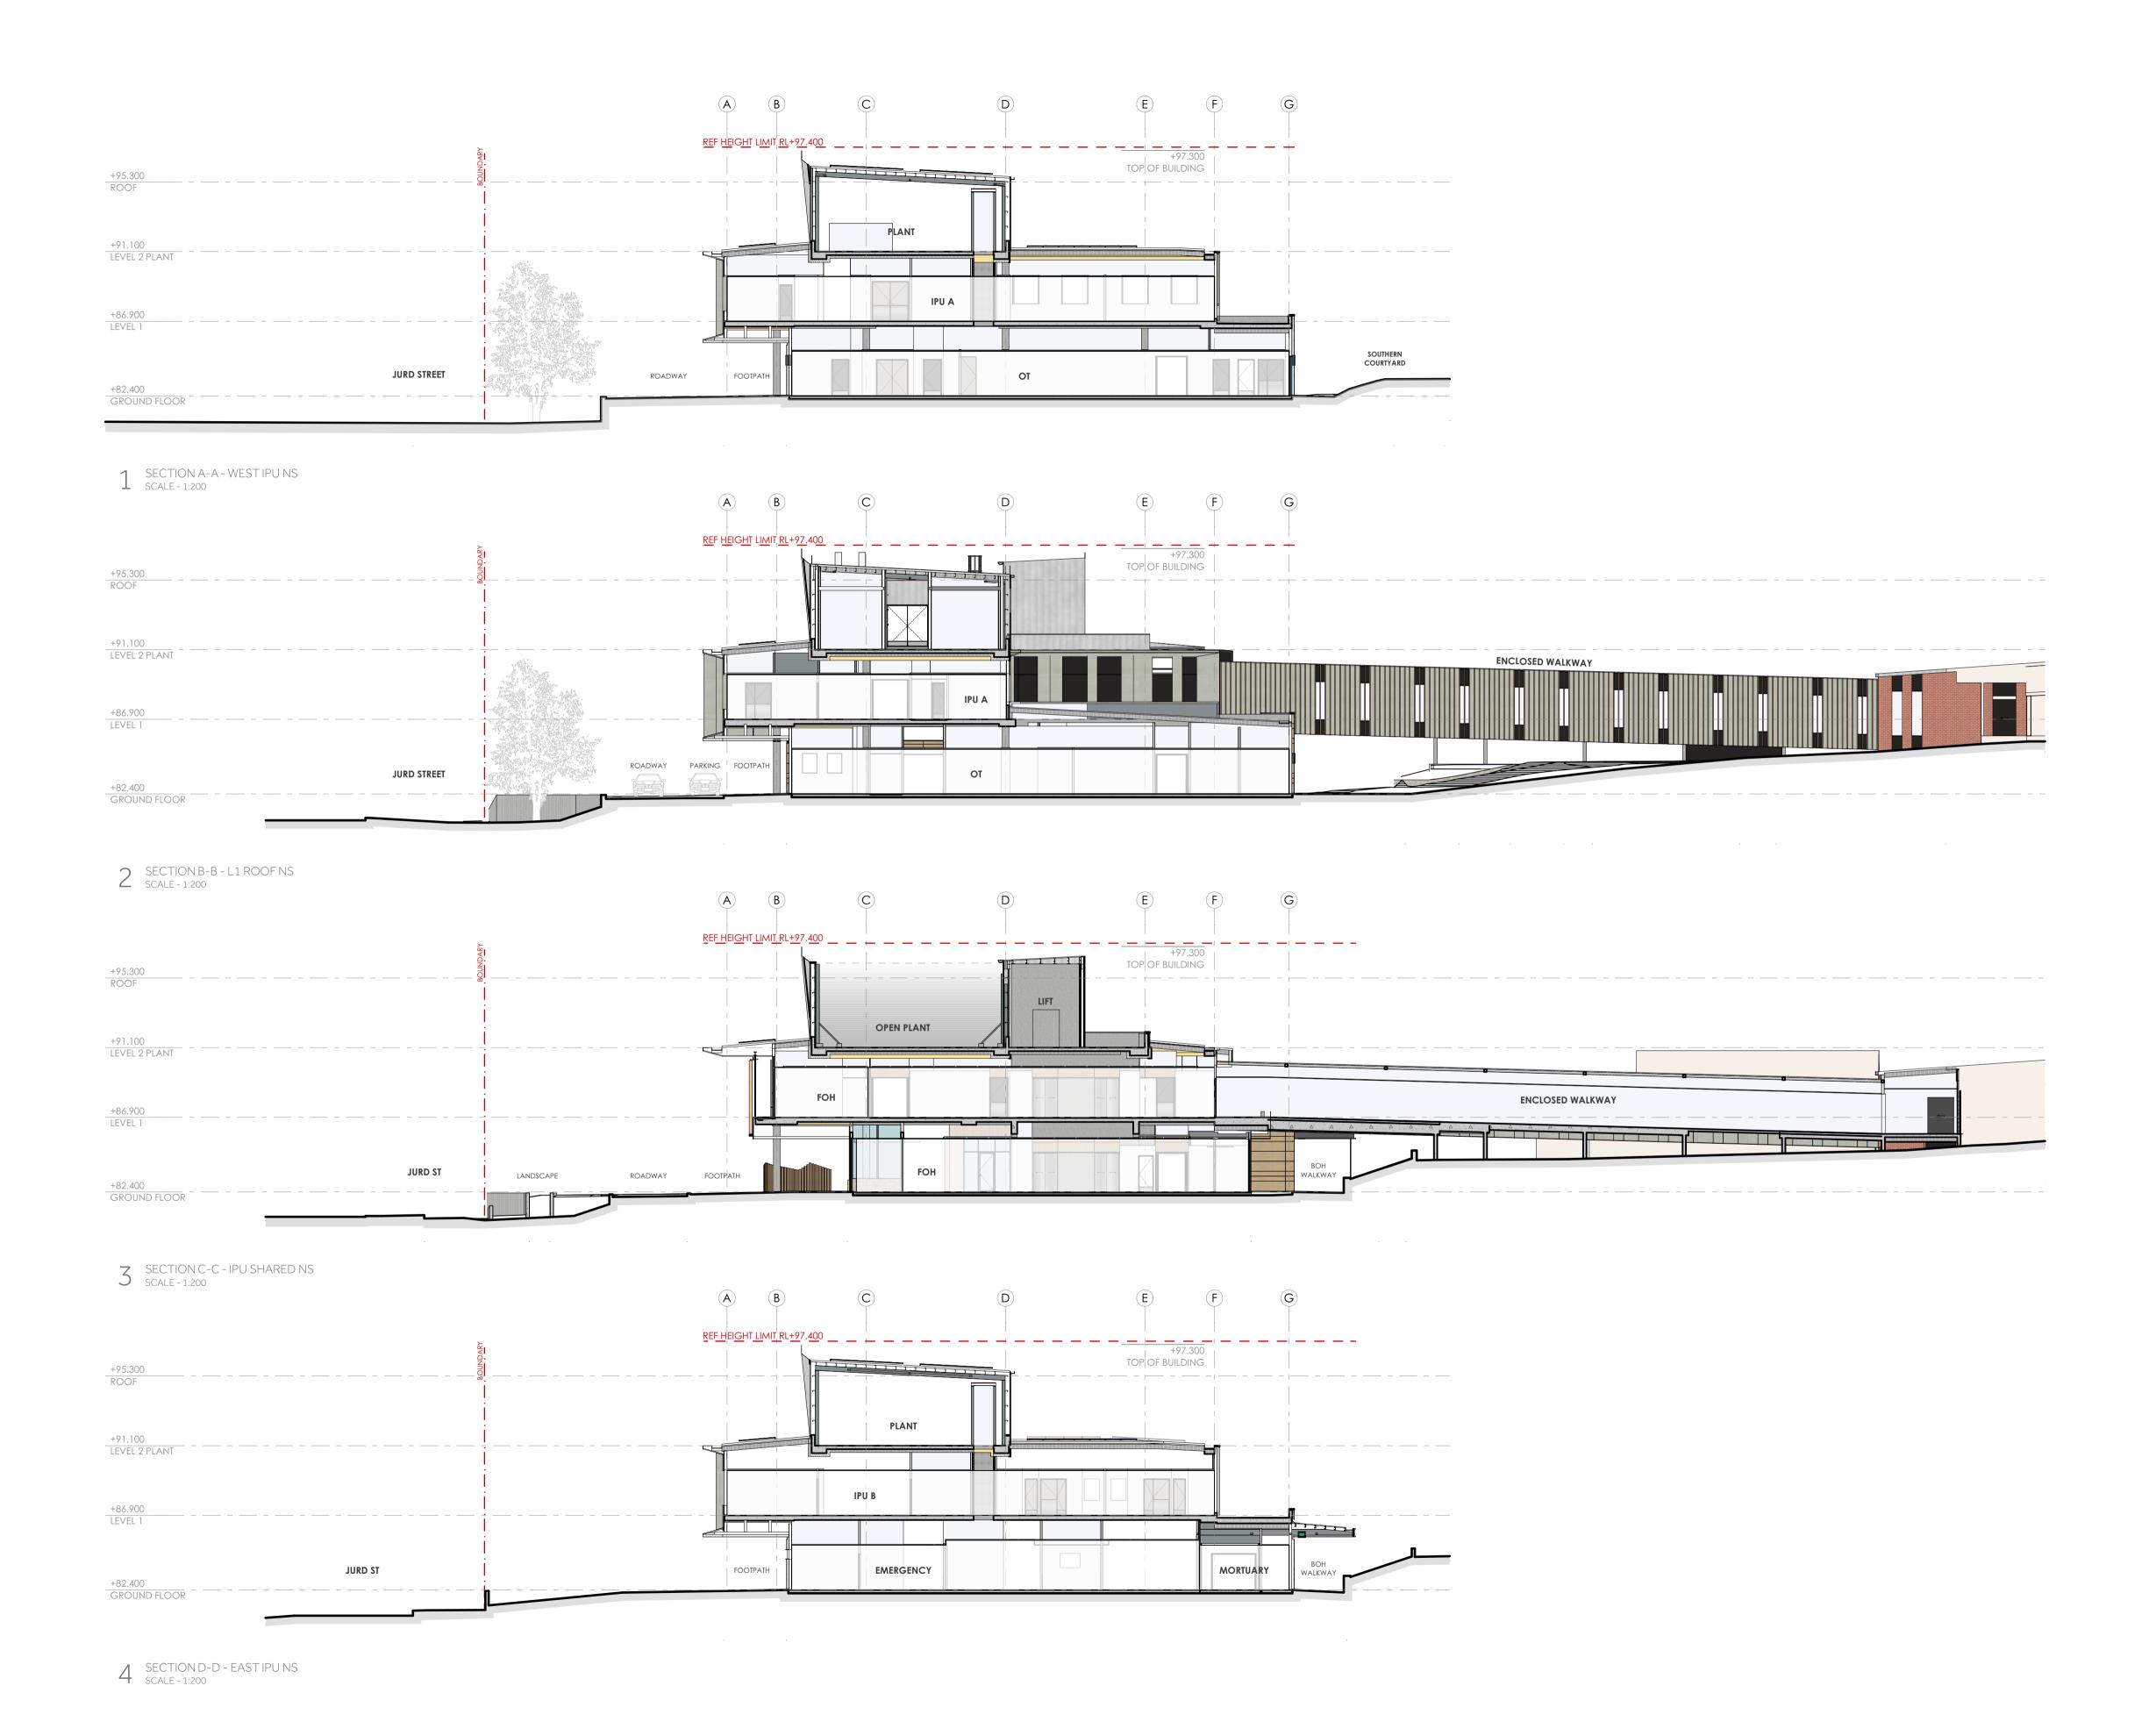

## PLANNING SUBMISSION

SCALE 1:200 @A1 DRAWN BY APPROVED BY 40mm ON ORIGINAL PRINT DATE 03/10/2024 DRAWING

PROJECT NUMBER 22212

NORTH-SOUTH SECTIONS

DRAWING NUMBER CHR-AR-REF- 130100

REF HEIGHT LIMIT RL+97.400 +97.300 +97.300