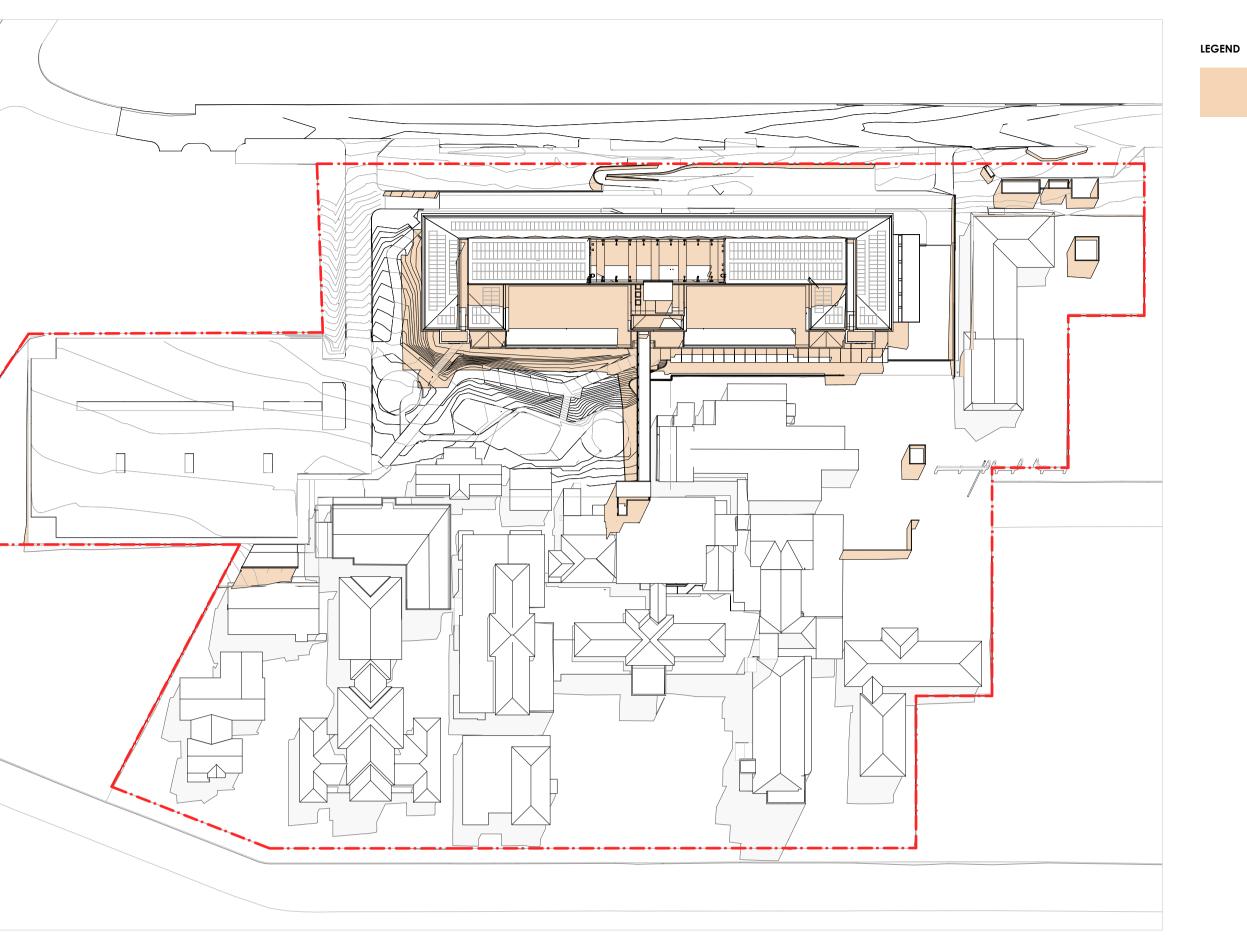

## PLANNING SUBMISSION

3 SHADOWS - WINTER SOLSTICE 3PM SCALE - 1:1000

2 SHADOWS - WINTER SOLSTICE 12PM SCALE - 1:1000

The proposed works result in no overshadowing of neighbouring properties between 9am and 3pm in mid-winter.

### NOTES

Shadows cast by new hospital building, structures, services enclsures, fences and retaining walls are all shown coloured.

1. THIS DRAWING IS ISSUED UPON THE CONDITION IT IS NOT COPIED, REPRODUCED, RETAINED OR DISCLOSED TO ANY UNAUTHORISED PERSON EITHER WHOLLY OR IN PART WITHOUT PRIOR CONSENT IN WRITING OF fitzpatrick+partners.