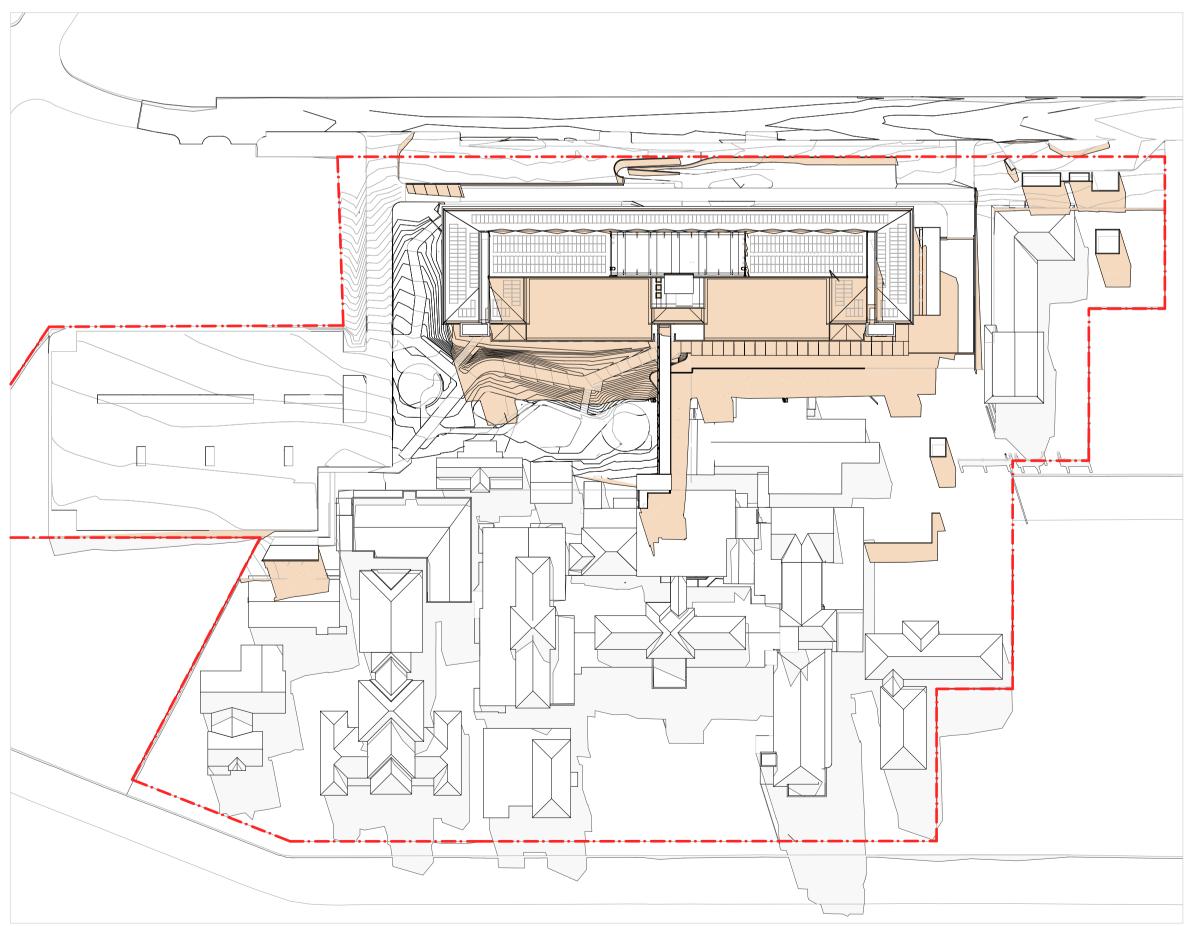

## PLANNING SUBMISSION

3 SHADOWS - WINTER SOLSTICE 3PM SCALE - 1:1000

2 SHADOWS - WINTER SOLSTICE 12PM SCALE - 1:1000

The proposed works result in no overshadowing of neighbouring properties between 9am and 3pm in mid-winter.