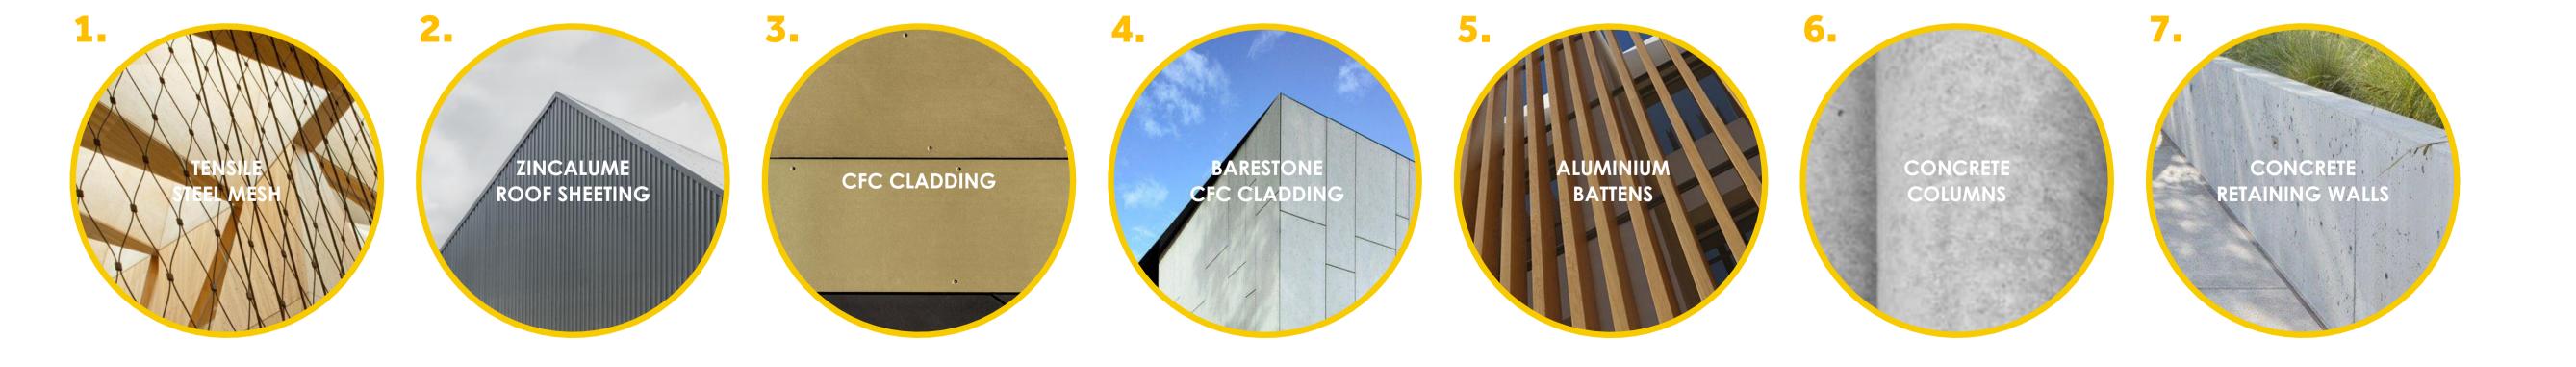

## PLANNING SUBMISSION

SCALE
1:133.33 @A1

APPROVED BY
40mm ON ORIGINAL
PRINT DATE 03/10/2024

DRAWING
MATERIALS & FINISHES

ISSUE 03

PROJECT NUMBER 22212

## PLANNING SUBMISSION

SCALE @A1 DRAWN BY APPROVED BY 40mm ON ORIGINAL PRINT DATE 03/10/2024

DRAWING

MATERIALS & FINISHES

PROJECT NUMBER 22212

DRAWING NUMBER CHR-AR-REF- 990002