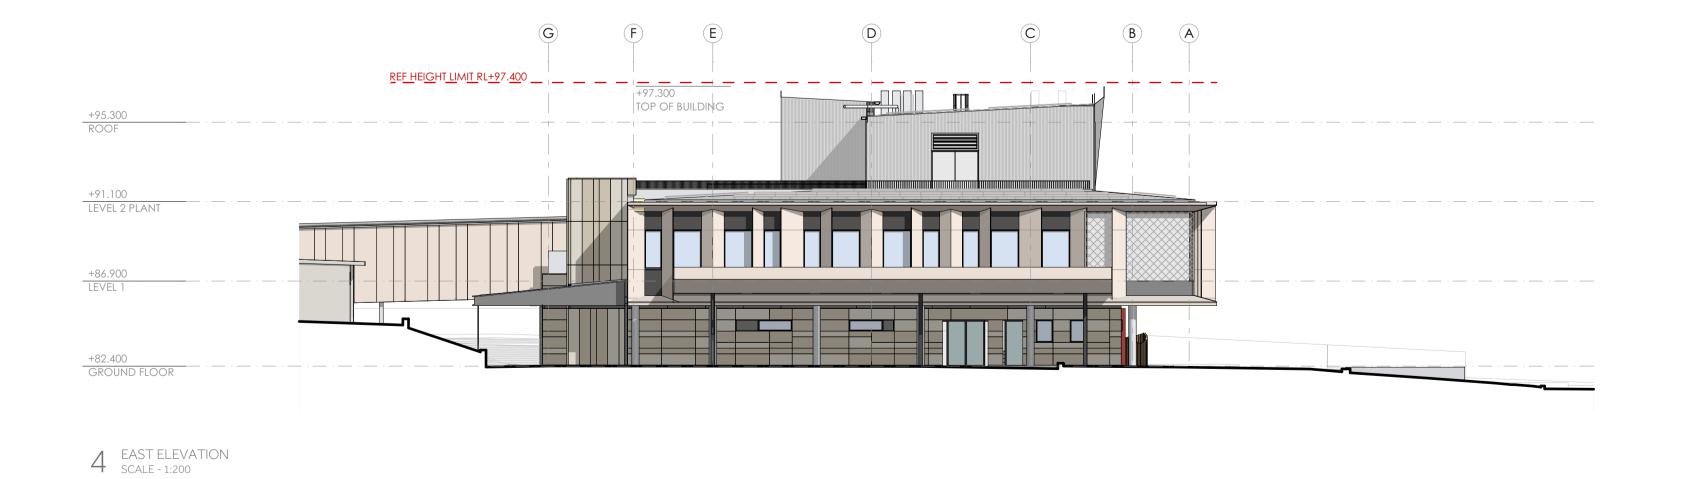

## PLANNING SUBMISSION

SCALE 1:200 @A1 DRAWN BY

APPROVED BY 40mm ON ORIGINAL PRINT DATE 03/10/2024

DRAWING

INWARD FACING ELEVATIONS

PROJECT NUMBER

22212

DRAWING NUMBER CHR-AR-REF- 120103