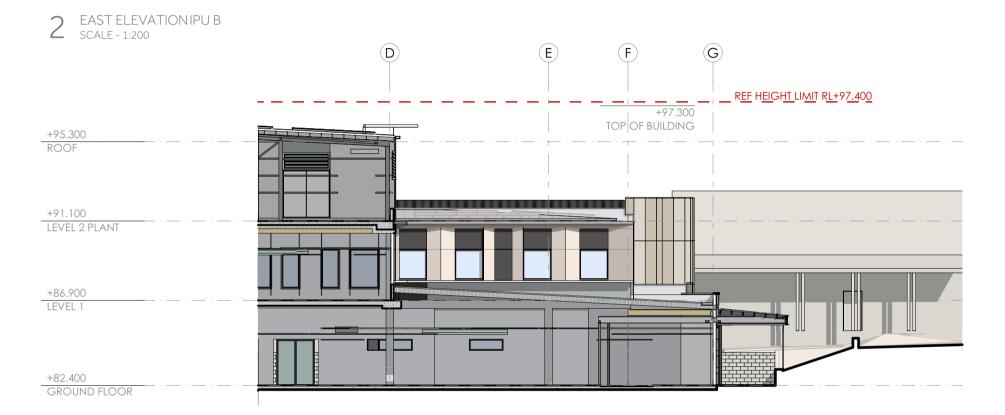

## PLANNING SUBMISSION

SCALE 1:200 @A1 DRAWN BY APPROVED BY 40mm ON ORIGINAL PRINT DATE 03/10/2024 DRAWING

SOUTH & WEST ELEVATIONS

PROJECT NUMBER

DRAWING NUMBER CHR-AR-REF- 120101

3 WEST ELEVATION IPU A SCALE - 1:200

4 WEST ELEVATION IPU B SCALE - 1:200

e. enquiries@fitzpatrickpartners.com W. WWW.FITZPATRICKPARTNERS.COM a. Level 6, 9 Castlereagh Street, Sydney 2000, Australia