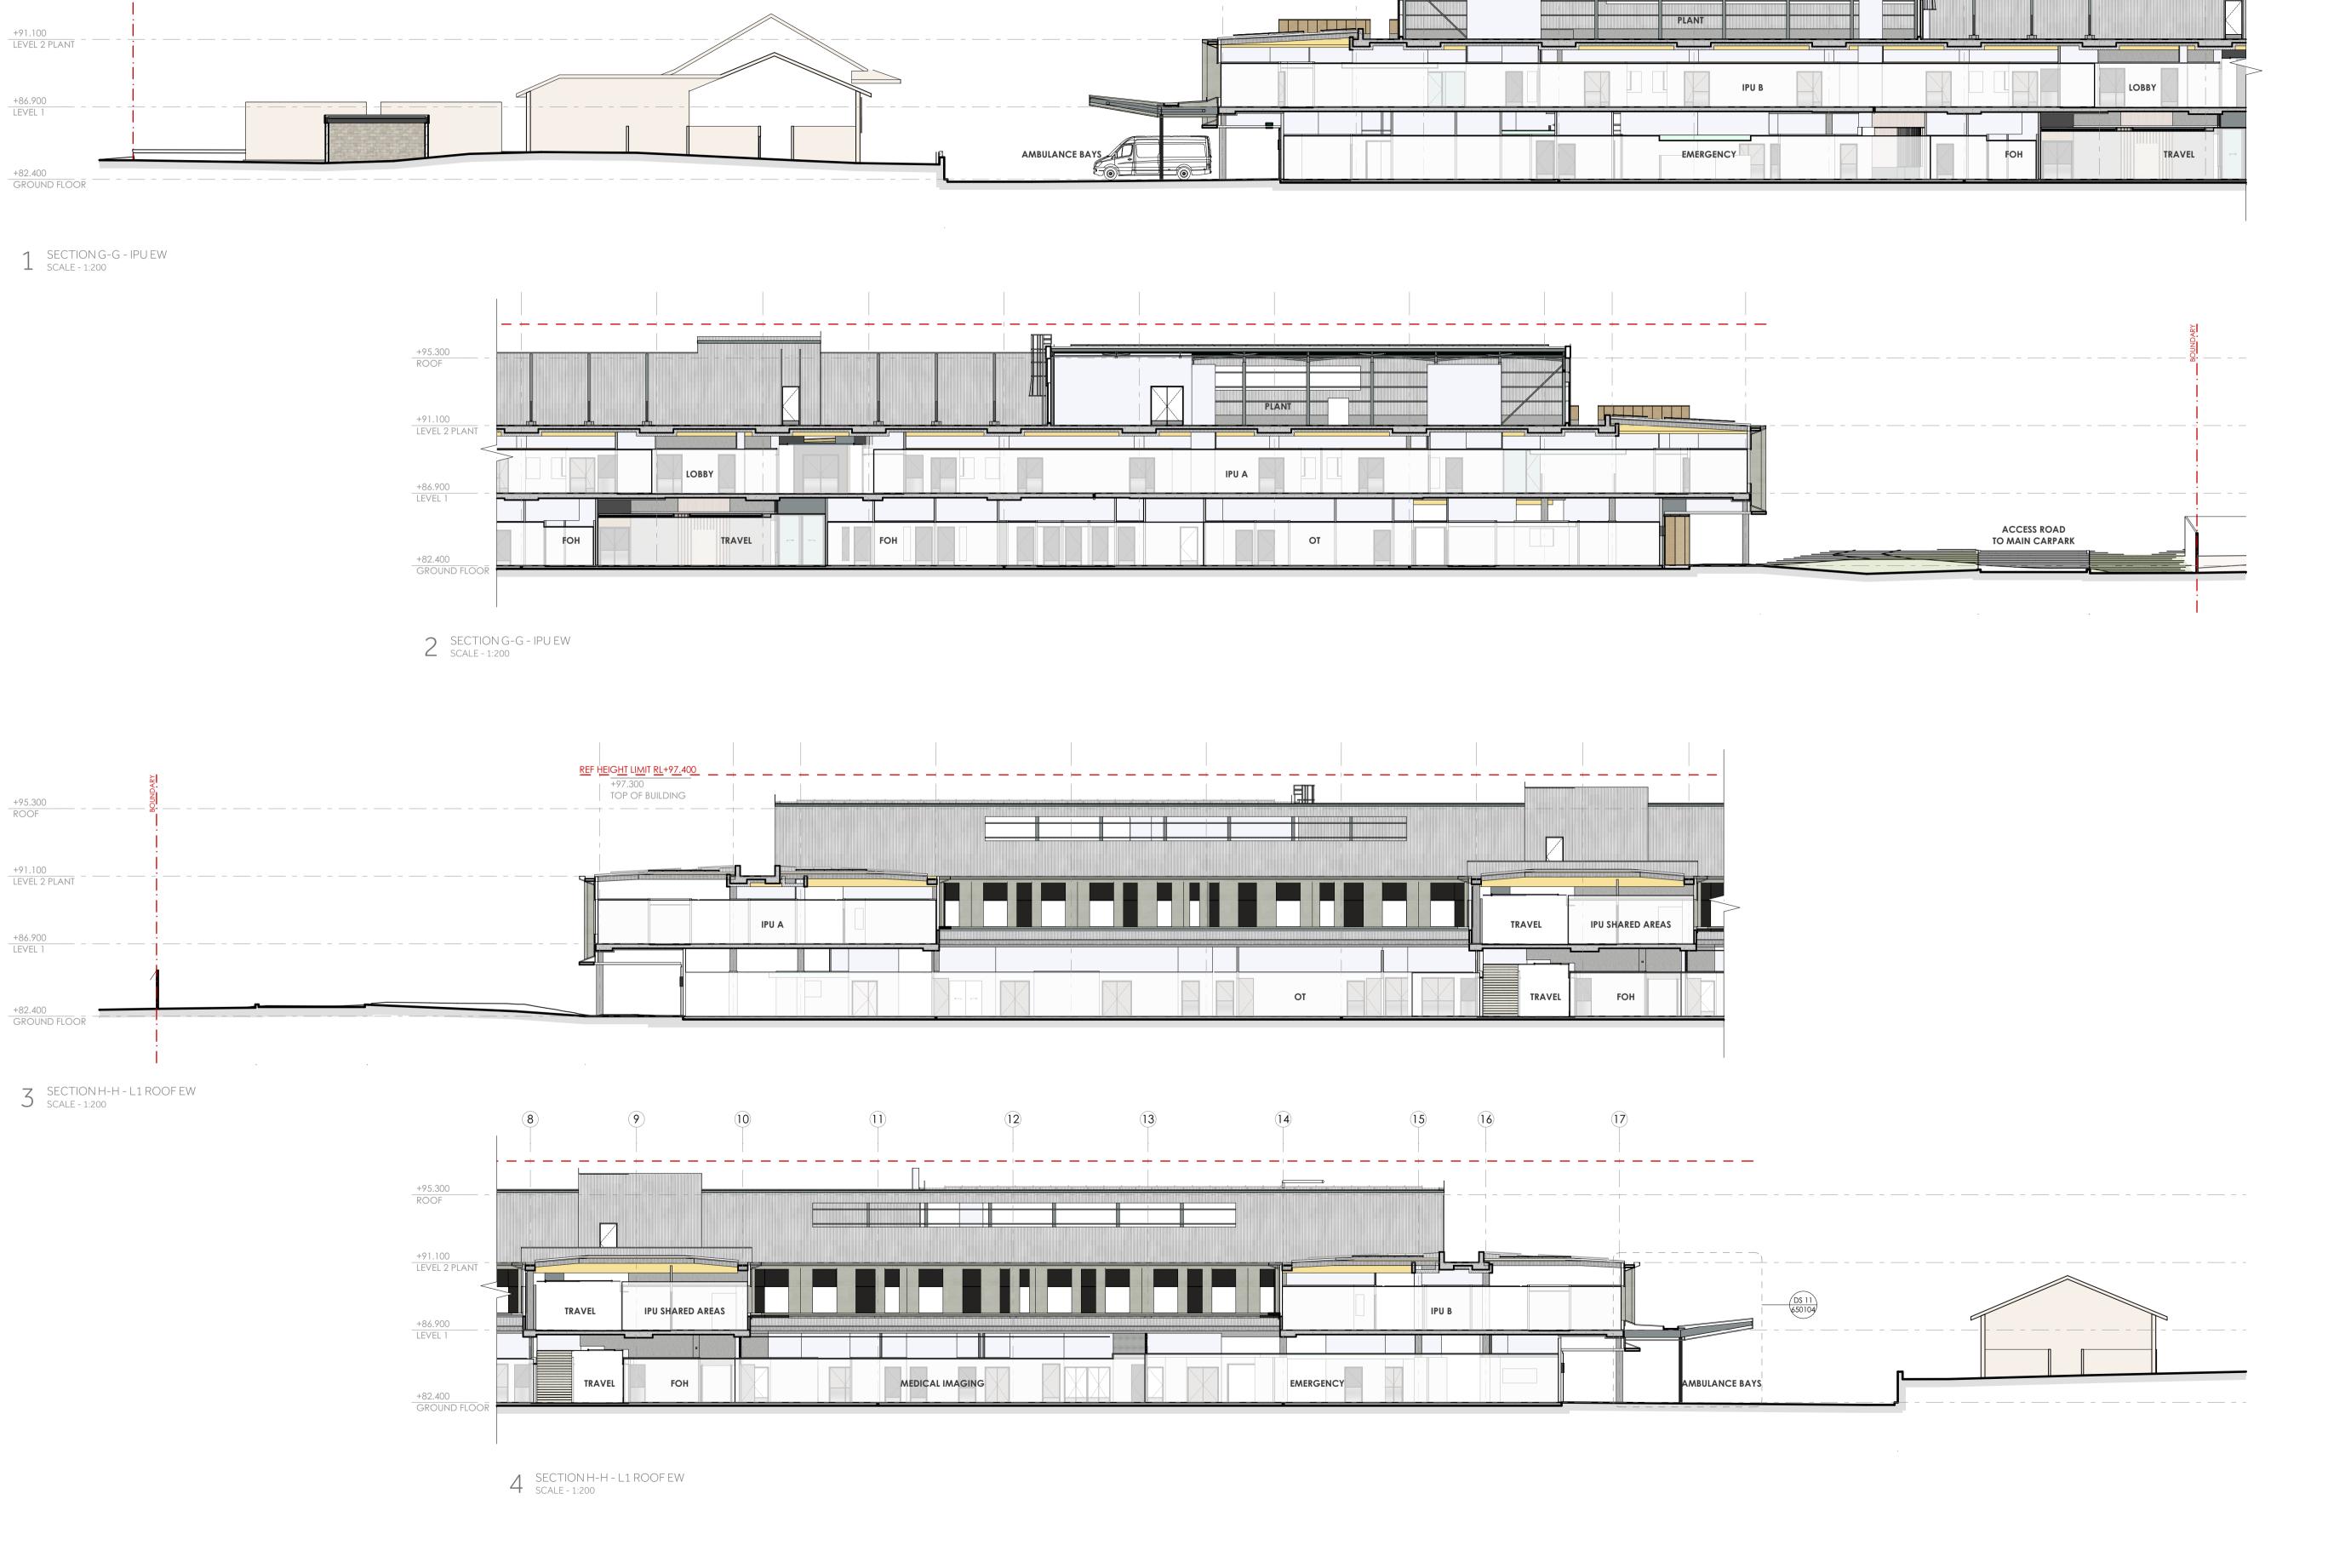

## PLANNING SUBMISSION

SCALE 1:200 @A1 DRAWN BY APPROVED BY 40mm ON ORIGINAL PRINT DATE 03/10/2024 DRAWING

PROJECT NUMBER 22212

NORTH-SOUTH SECTIONS

DRAWING NUMBER CHR-AR-REF- 130100

REF HEIGHT LIMIT RL+97.400 +97.300 +97.300