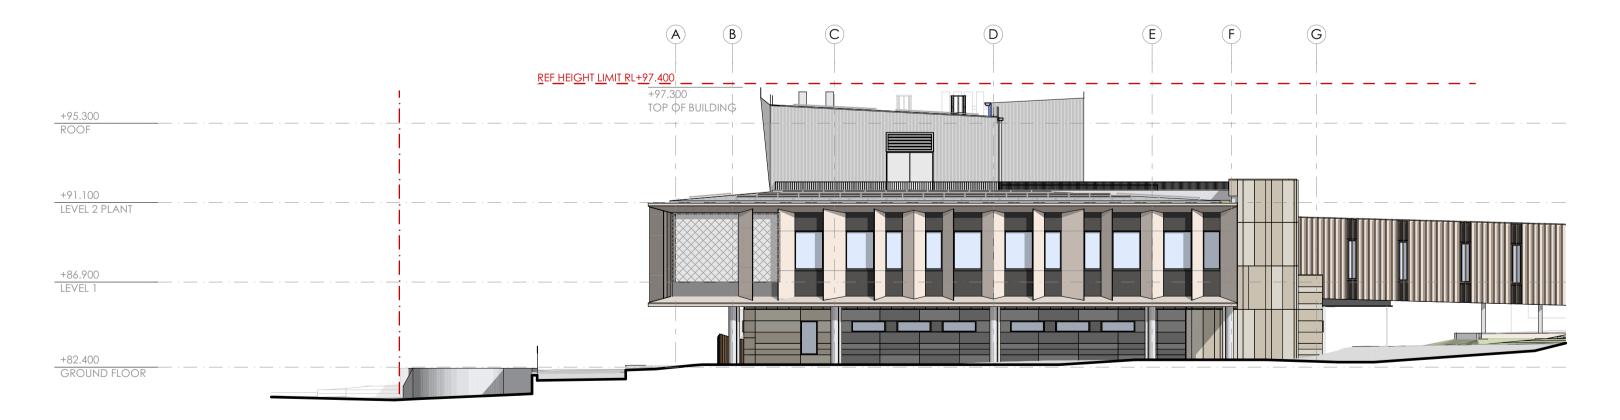

## PLANNING SUBMISSION

SCALE 1:200 @A1 DRAWN BY APPROVED BY 40mm ON ORIGINAL PRINT DATE 03/10/2024 DRAWING

PROJECT NUMBER 22212

NORTH-SOUTH SECTIONS

DRAWING NUMBER CHR-AR-REF- 130100

REF HEIGHT LIMIT RL+97.400 +97.300 +97.300

ROOF

TOP OF BUILDING

© COPYRIGHT 2024 p. +61 (0)2 82748200

e. enquiries@fitzpatrickpartners.com W. WWW.FITZPATRICKPARTNERS.COM a. Level 6, 9 Castlereagh Street, Sydney 2000, Australia