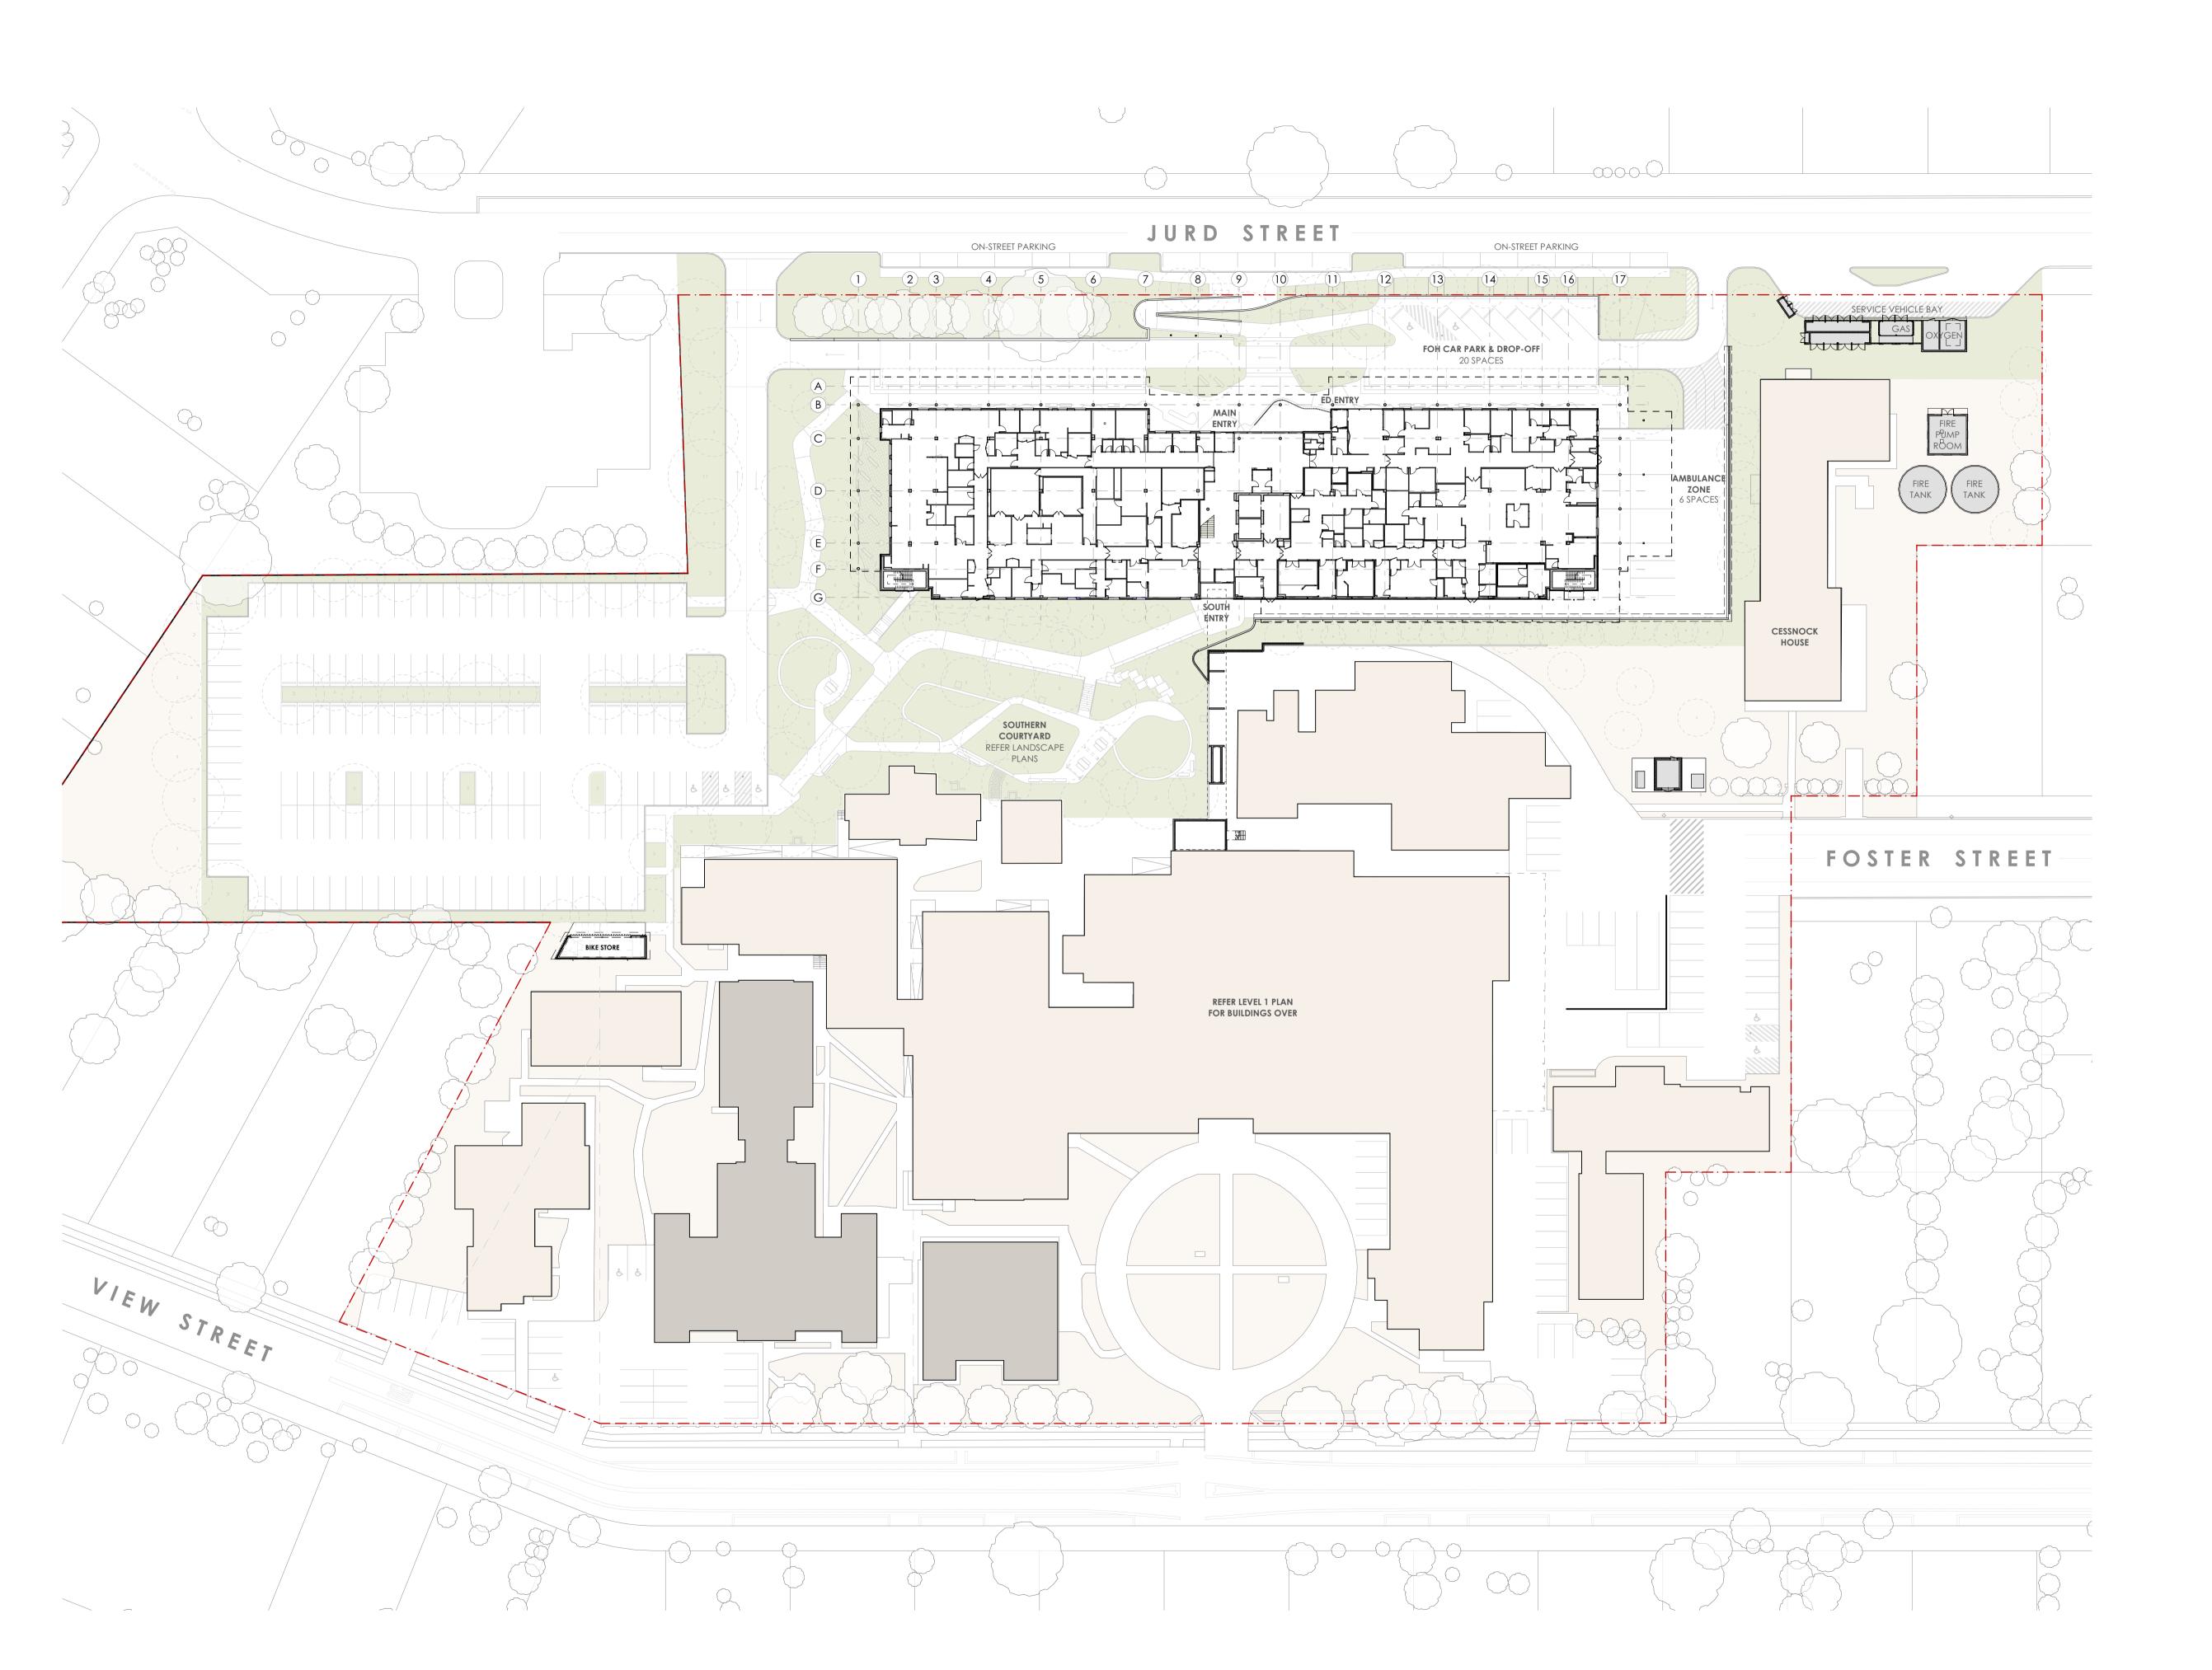

## PROJECT MANAGER

2 Portside Cres, Maryville, NSW, 2293

PROJECT CESSNOCK HOSPITAL

**REDEVELOPMENT** 24 View St, Cessnock NSW 2325

Wonnarua Nation

SCALE 1:500 @A1 DRAWN BY APPROVED BY 40mm ON ORIGINAL PRINT DATE 4/03/2025 DRAWING GROUND FLOOR

PROJECT NUMBER 22212

DRAWING NUMBER CHR-AR-REF- 100000