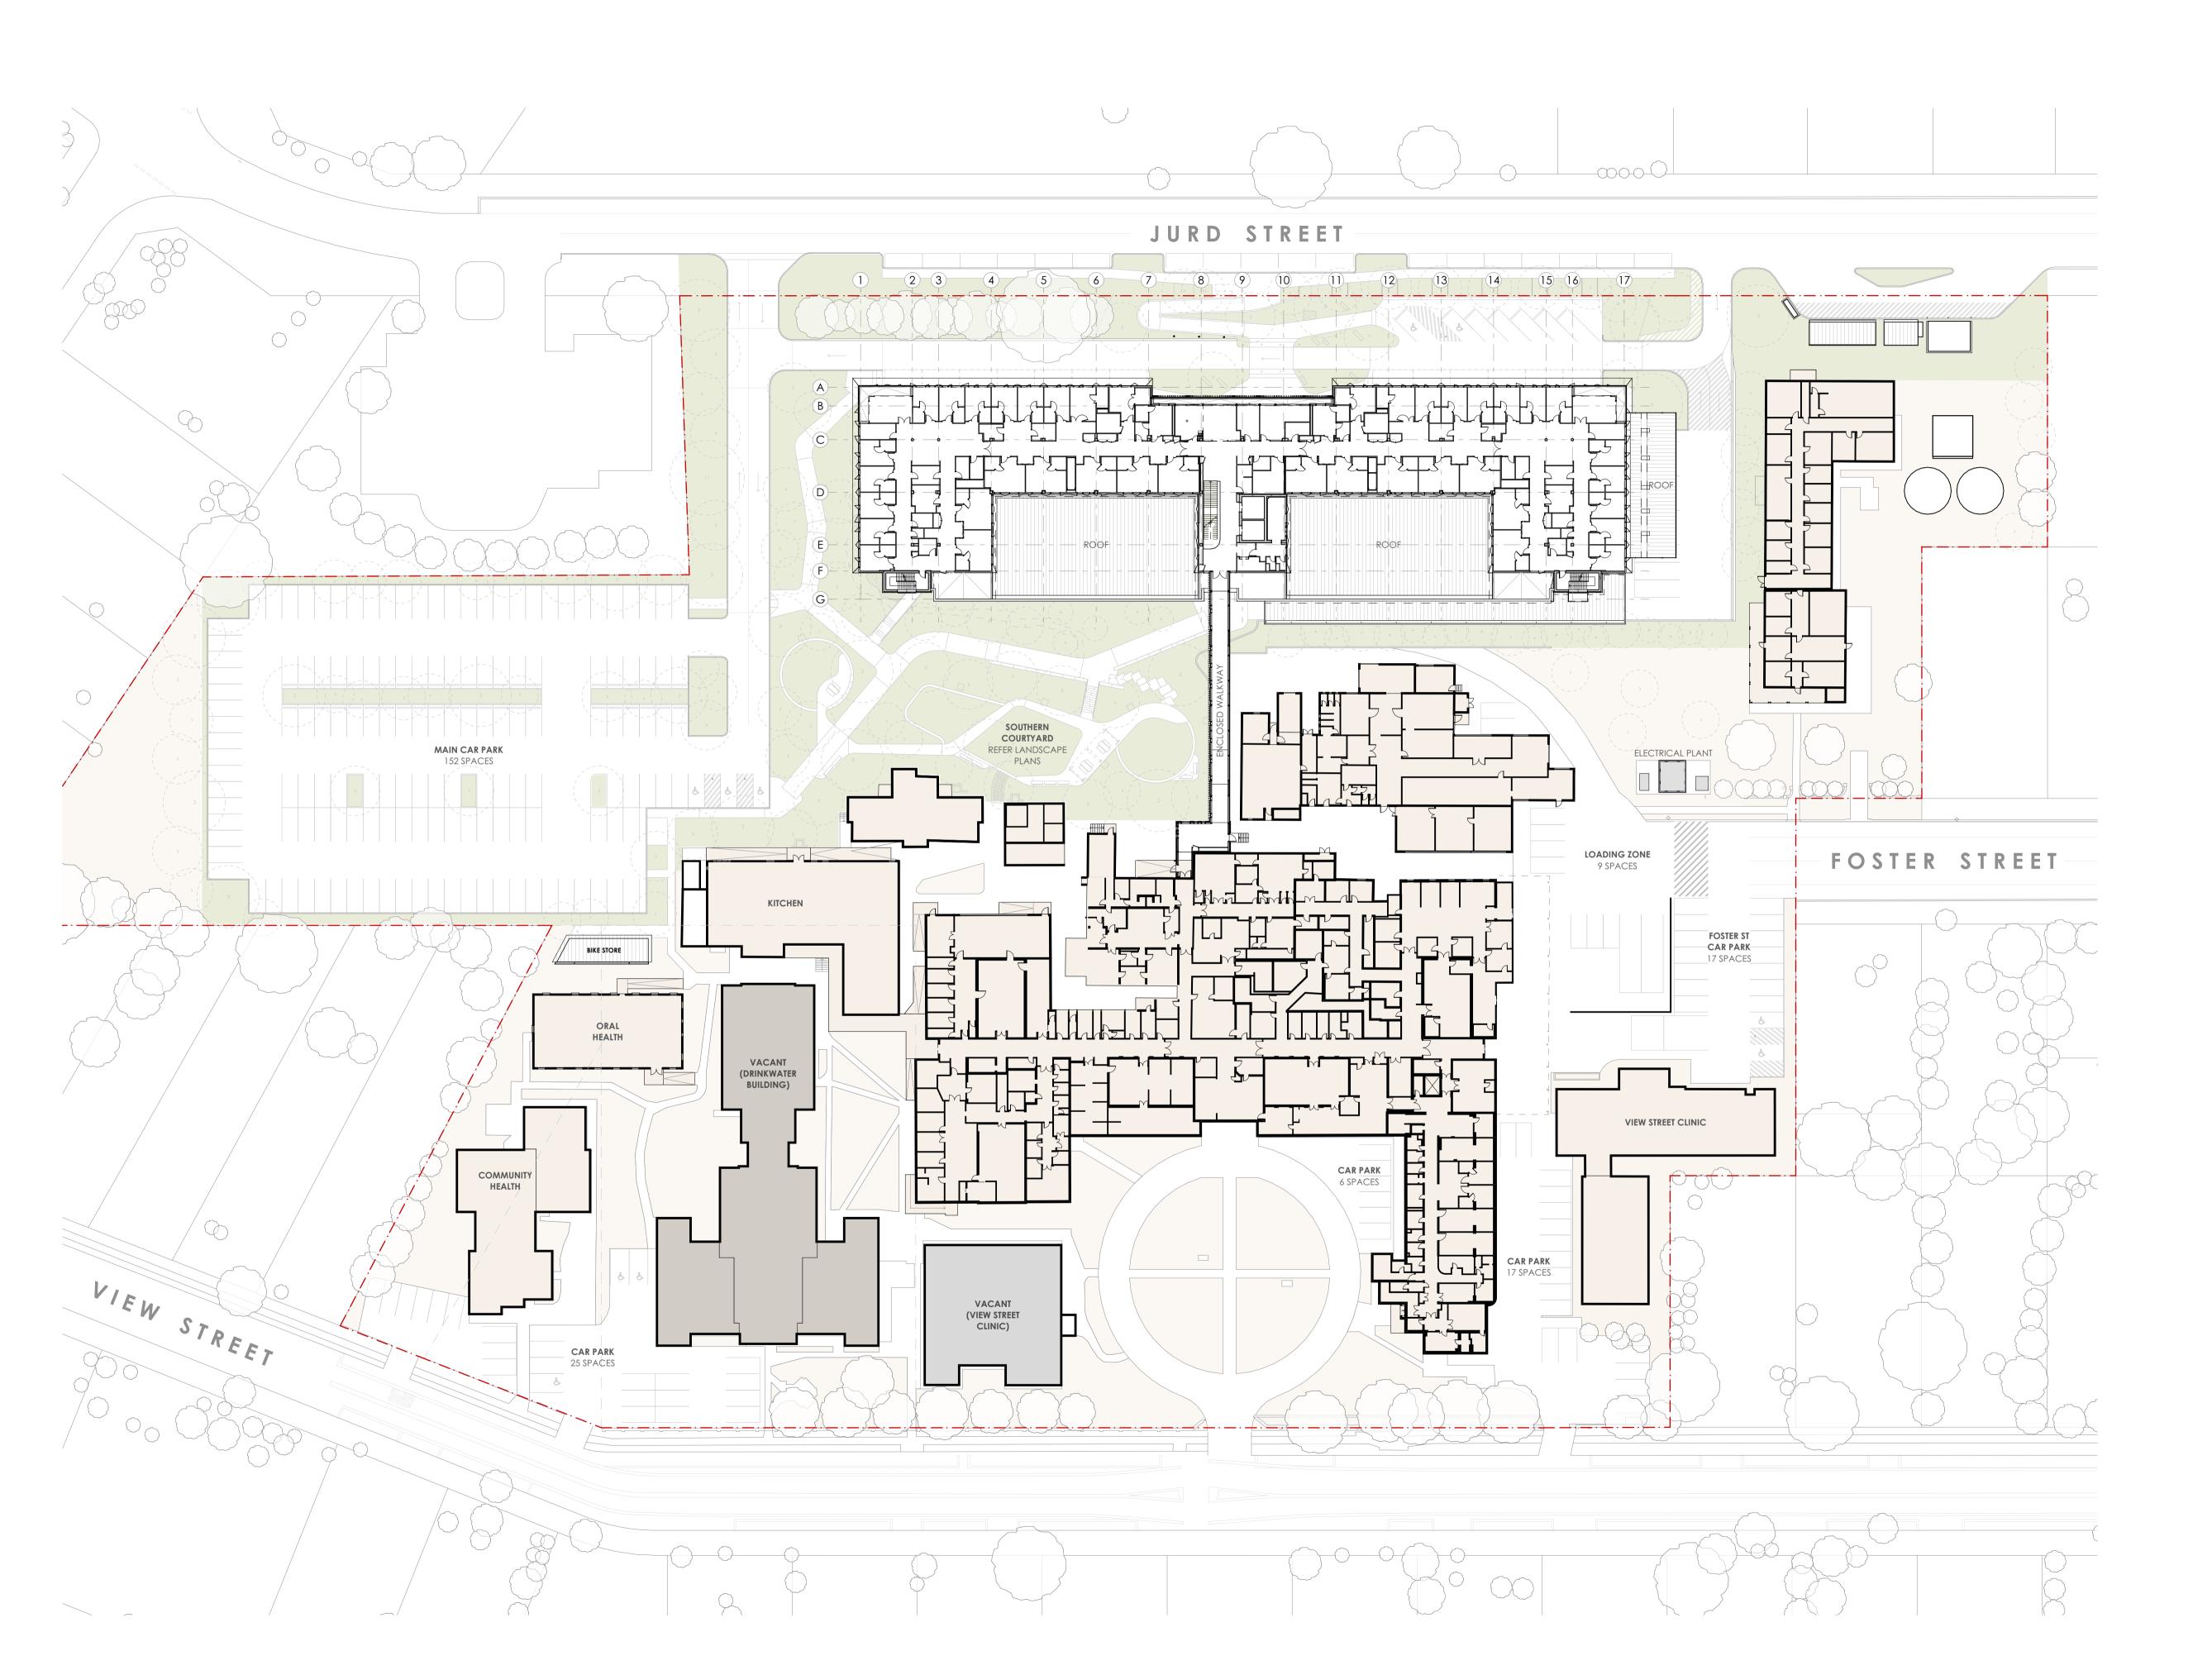

## PROJECT MANAGER

2 Portside Cres, Maryville, NSW, 2293

PROJECT CESSNOCK HOSPITAL

**REDEVELOPMENT** 24 View St, Cessnock NSW 2325

Wonnarua Nation

SCALE 1:500 @A1 DRAWN BY APPROVED BY 40mm ON ORIGINAL PRINT DATE 4/03/2025 DRAWING GROUND FLOOR

PROJECT NUMBER 22212

DRAWING NUMBER CHR-AR-REF- 100000