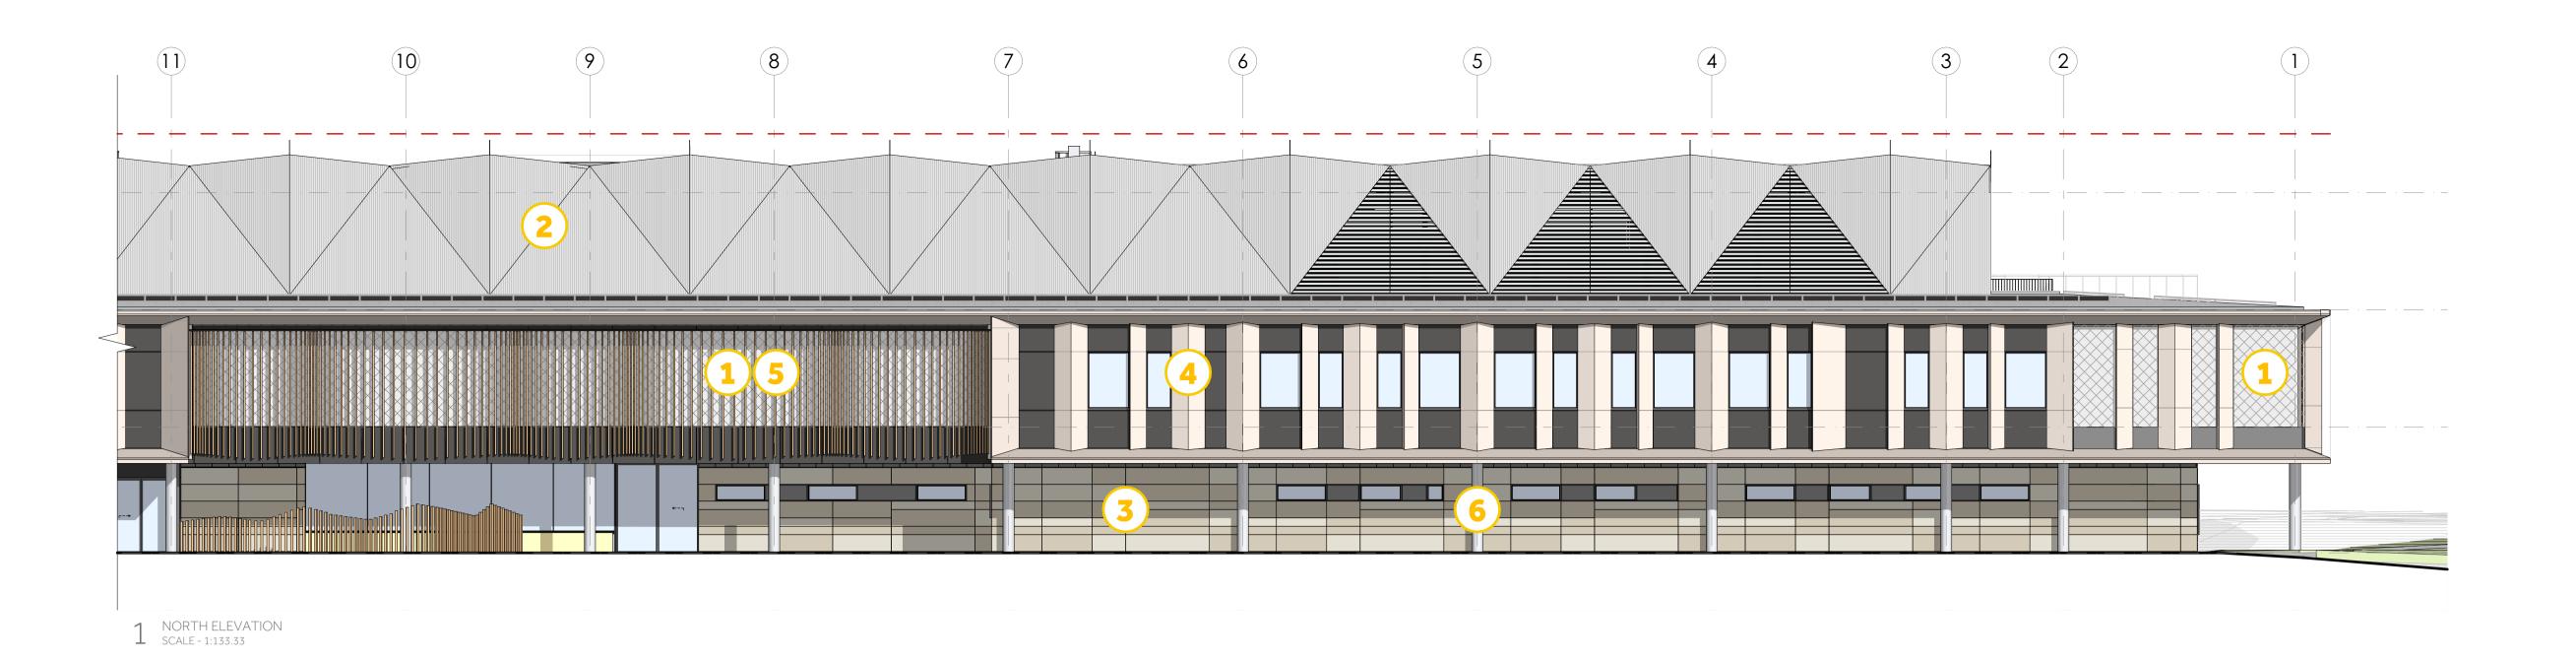

2 Portside Cres, Maryville, NSW, 2293

PROJECT **CESSNOCK HOSPITAL REDEVELOPMENT** 

24 View St, Cessnock NSW 2325

Wonnarua Nation

22212

DRAWING NUMBER CHR-AR-REF- 990000

2 SOUTH ELEVATION SCALE - 1:133.33