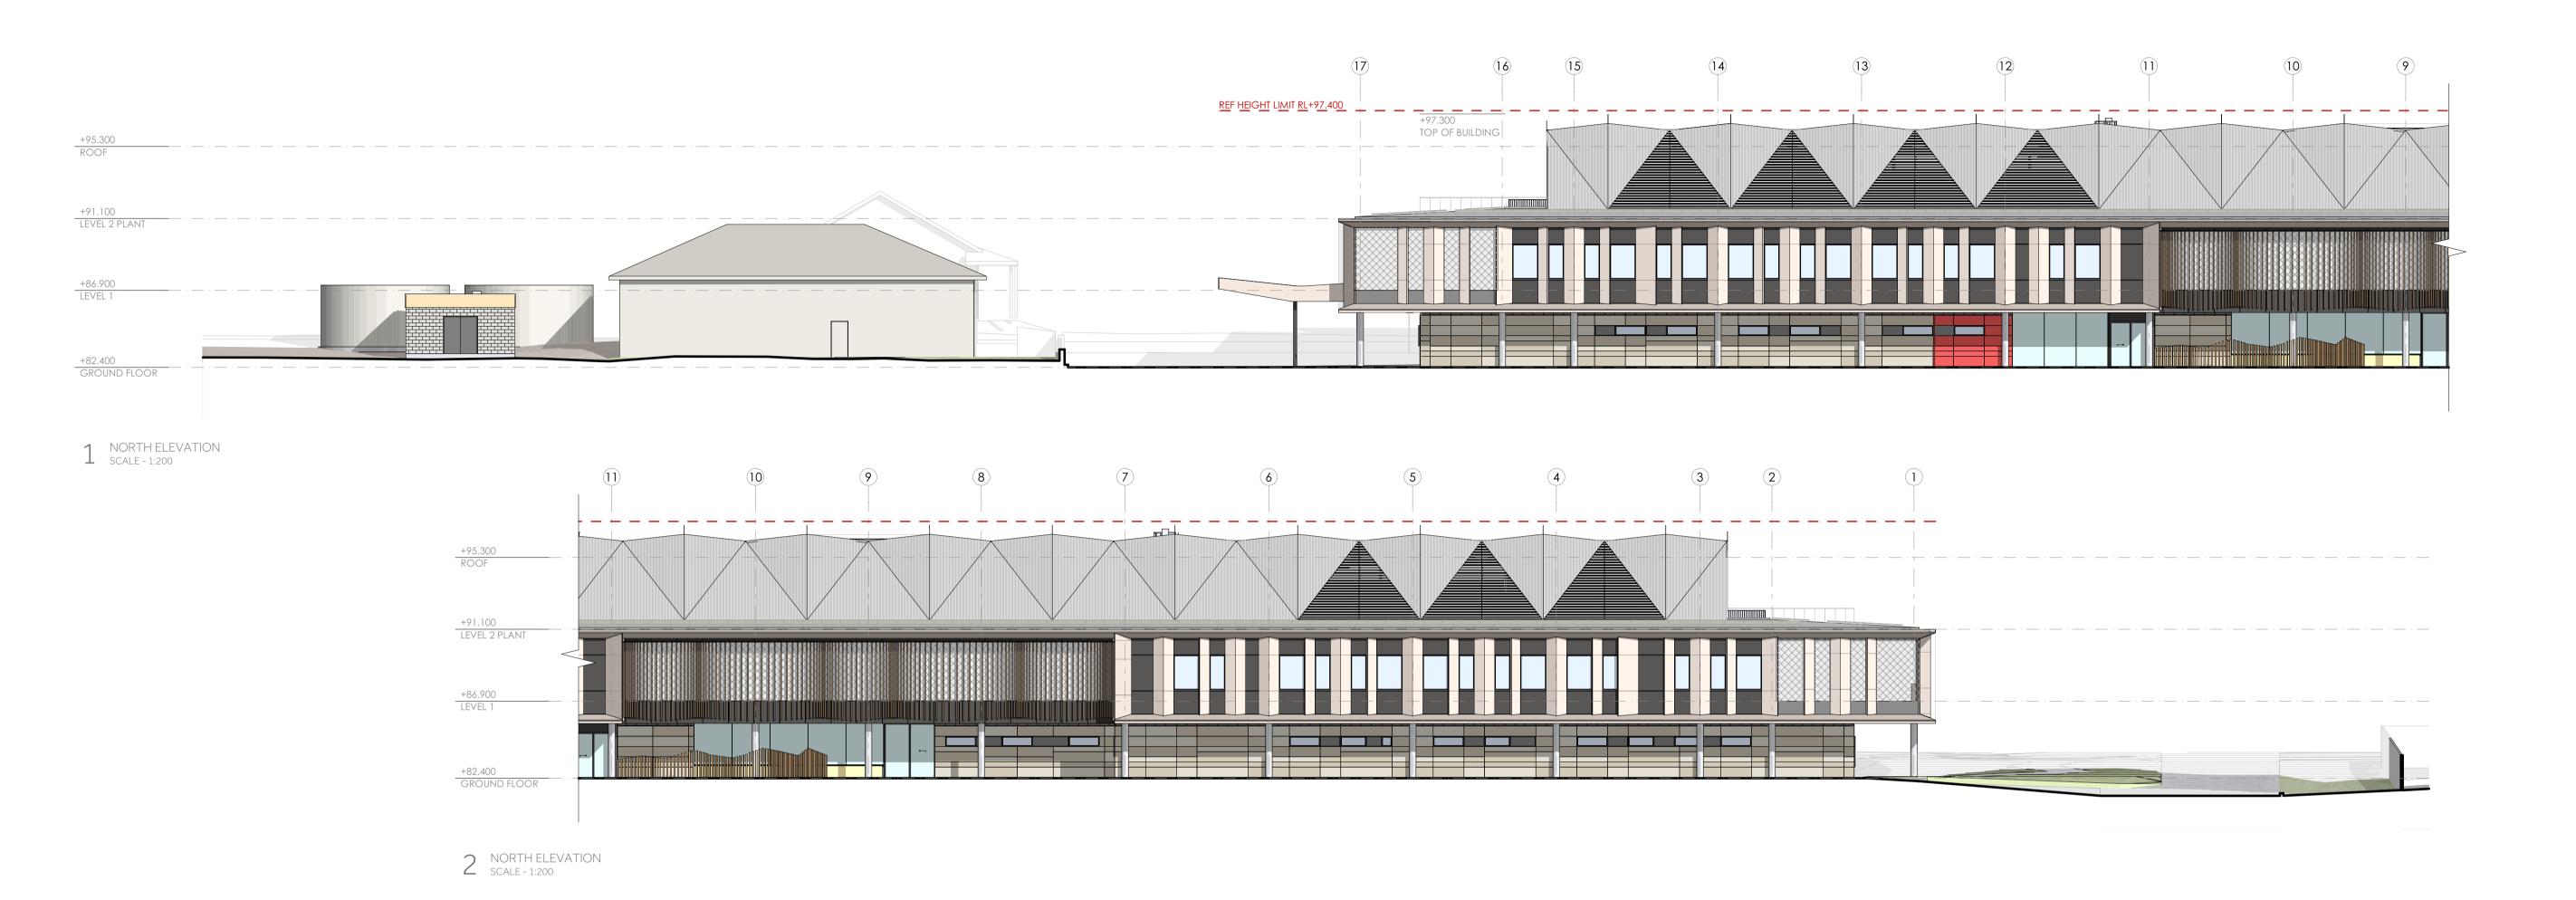

## PLANNING SUBMISSION

SCALE 1:200 @A1 DRAWN BY APPROVED BY 40mm ON ORIGINAL PRINT DATE 03/10/2024 DRAWING

PROJECT NUMBER 22212

NORTH-SOUTH SECTIONS

DRAWING NUMBER CHR-AR-REF- 130100

REF HEIGHT LIMIT RL+97.400 +97.300 +97.300

ROOF

TOP OF BUILDING

© COPYRIGHT 2024 p. +61 (0)2 82748200

e. enquiries@fitzpatrickpartners.com W. WWW.FITZPATRICKPARTNERS.COM a. Level 6, 9 Castlereagh Street, Sydney 2000, Australia